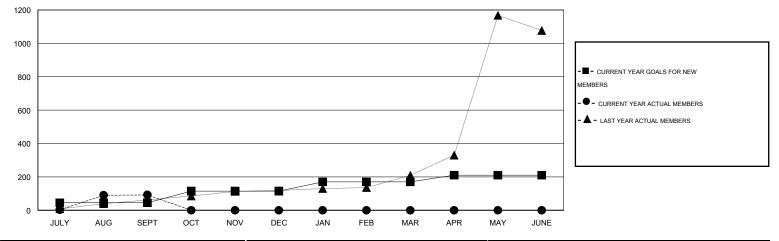

## LOCATION REP OF BANGLADESH

 $\mathsf{GMT} \mathsf{ CA} \ \mathbf{6}$ 

|               |                  | Clubs             |                  |                  | Members               |                    |                                     |                    |                  |  |
|---------------|------------------|-------------------|------------------|------------------|-----------------------|--------------------|-------------------------------------|--------------------|------------------|--|
|               | RESU             | LTS FOR 2016-2017 |                  |                  | RESULTS FOR 2016-2017 |                    |                                     |                    |                  |  |
| QUARTER       | NEW CLUB<br>GOAL | NEW CLUBS         | DROPPED<br>CLUBS | NET<br>GAIN/LOSS | QUARTER               | NEW MEMBER<br>GOAL | CHARTER AND<br>NEW MEMBERS<br>ADDED | DROPPED<br>MEMBERS | NET<br>GAIN/LOSS |  |
| JULY/AUG/SEPT | 2                | 3                 | 0                | 3                | JULY/AUG/SEPT         | 45                 | 121                                 | 29                 | 92               |  |
| OCT/NOV/DEC   | 3                | 0                 | 0                | 0                | OCT/NOV/DEC           | 70                 | 0                                   | 0                  | 0                |  |
| JAN/FEB/MAR   | 3                | 0                 | 0                | 0                | JAN/FEB/MAR           | 55                 | 0                                   | 0                  | 0                |  |
| APR/MAY/JUNE  | 1                | 0                 | 0                | 0                | APR/MAY/JUNE          | 40                 | 0                                   | 0                  | 0                |  |

GOALS AND ACTUAL MEMBERS CUMULATIVE

| DROPPED CLUBS: 0 |    | 22 CLUBS OF 96 ADDED 1 OR MORE | GENDER DISTRIBUTION   |                |     |
|------------------|----|--------------------------------|-----------------------|----------------|-----|
|                  |    | NEW MEMBERS                    | MALE                  | 2,537 (80.34%) |     |
| DROPPED MEMBERS  |    |                                | FEMALE                | 621 (19.66%)   |     |
| DECEASED         | 0  |                                |                       |                | 544 |
| CLUB CANCELLED   | 0  | ASSESSMENT DATA                | FAMILY UNIT MEMBERS   |                |     |
| OTHER            | 29 |                                | HEAD OF HOUSEHOLD     |                |     |
| TOTAL            | 29 |                                | NON-HEAD OF HOUSEHOLD |                |     |