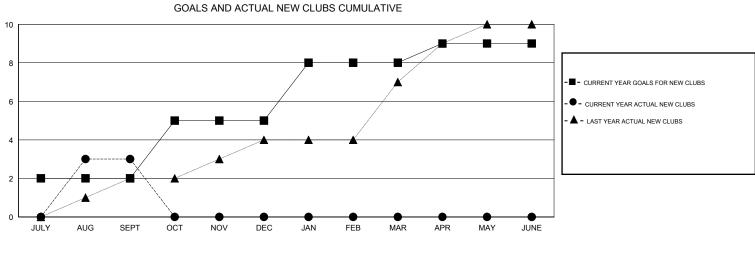

## LOCATION REP OF BANGLADESH

 $\mathsf{GMT} \mathsf{ CA} \ \mathbf{6}$ 

|               |                  | Clubs             |                  |                  | Members               |                    |                                     |                    |                  |  |
|---------------|------------------|-------------------|------------------|------------------|-----------------------|--------------------|-------------------------------------|--------------------|------------------|--|
|               | RESU             | LTS FOR 2016-2017 |                  |                  | RESULTS FOR 2016-2017 |                    |                                     |                    |                  |  |
| QUARTER       | NEW CLUB<br>GOAL | NEW CLUBS         | DROPPED<br>CLUBS | NET<br>GAIN/LOSS | QUARTER               | NEW MEMBER<br>GOAL | CHARTER AND<br>NEW MEMBERS<br>ADDED | DROPPED<br>MEMBERS | NET<br>GAIN/LOSS |  |
| JULY/AUG/SEPT | 2                | 3                 | 0                | 3                | JULY/AUG/SEPT         | 45                 | 121                                 | 29                 | 92               |  |
| OCT/NOV/DEC   | 3                | 0                 | 0                | 0                | OCT/NOV/DEC           | 70                 | 0                                   | 0                  | 0                |  |
| JAN/FEB/MAR   | 3                | 0                 | 0                | 0                | JAN/FEB/MAR           | 55                 | 0                                   | 0                  | 0                |  |
| APR/MAY/JUNE  | 1                | 0                 | 0                | 0                | APR/MAY/JUNE          | 40                 | 0                                   | 0                  | 0                |  |